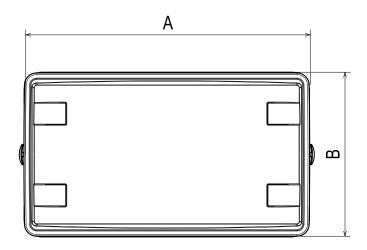

#### Technical specifications

| Measurements<br>(mm) | Roof<br>Cut-off | A<br>Dome<br>Length | B<br>Dome<br>Width | C<br>Inner<br>Width | D<br>Inner<br>Length | E<br>Height<br>(open) | F<br>Height<br>(closed) | G<br>Opening |
|----------------------|-----------------|---------------------|--------------------|---------------------|----------------------|-----------------------|-------------------------|--------------|
|                      | 530 x 970       | 1042                | 599                | 505±3               | 802                  | 132                   | 72                      | 60           |