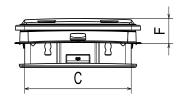

#### Technical specifications

| Measurements<br>(mm) | Roof<br>Cut-off | A<br>Dome<br>Length | B<br>Dome<br>Width | C<br>Inner<br>Width | D<br>Inner<br>Length | E<br>Height<br>(open) | F<br>Height<br>(closed) | G<br>Opening |
|----------------------|-----------------|---------------------|--------------------|---------------------|----------------------|-----------------------|-------------------------|--------------|
|                      | 530 x 970       | 1042                | 599                | 505±3               | 802                  | 132                   | 72                      | 60           |