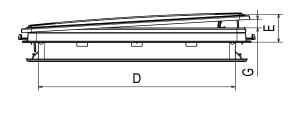

#### Technical specifications

| Measurements<br>(mm) | Roof<br>Cut-off | A<br>Dome<br>Length | B<br>Dome<br>Width | C<br>Inner<br>Width | D<br>Inner<br>Length | E<br>Height<br>(open) | F<br>Height<br>(closed) | G<br>Opening |
|----------------------|-----------------|---------------------|--------------------|---------------------|----------------------|-----------------------|-------------------------|--------------|
|                      | 530 x 970       | 1042                | 599                | 505±3               | 802                  | 132                   | 72                      | 60           |