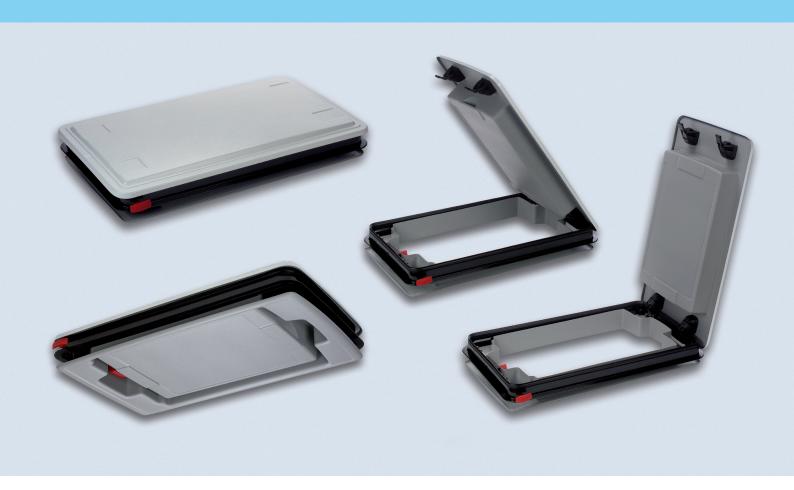

## SAFETY, SERVICE AND COMFORT

Elexx is the first roof hatch of its kind. The combination of a service hatch with central locking system is unique. The service function makes it possible to open the hatch like a door due to the clever patented hinged mechanisms. Accessing the roof through a service hatch to maintain A/C or other devices on the roof offers a huge easy to operate advantage for customers.

Since the hatch can be opened like a door, Elexx furtheron provides excellent ventilation performance for the passengers even while stationary.

The safety-relevant central locking system prevents from unwanted entry. All in all Elexx meets all safety and comfort requirements of today.

### **FEATURES**

- Three in one unit: service safety ventilation
- FMVSS-571-217 emergency exit
- Easy to operate, maintenance free
- · Fast mounting by bonding
- · Lightweight with a total mass of 9,9 kg
- Excellent heat and cold insulation due to dual-shell dome

- Completely UV resistant due to dual-layer outer surface material, durable
- Extremely strong, yet lightweight composite mechanism, more wind resistant
- Hinged service hatch
- Central locking system
- New inner frame with a more elegant look inside the vehicle