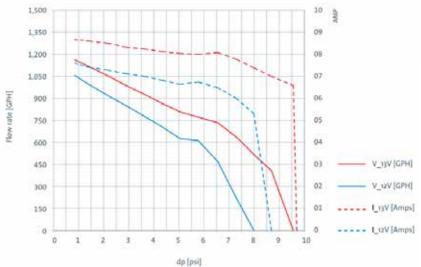

14

Valeo

# TAILOR-MADE FOR THE SCHOOL BUS

The Aquavent Scholastic water pump is specially designed for the school bus market. Reliable, high flowing and competitive pricing makes this pump the ideal solution.



## **HIGHLIGHTS**



## **Low life-cycle costs**

- Low fuel consumption of vehicle due to reduced heater weight
- Brushless EC motor allows longer running times
- · Easy to maintain



# **Environmentally friendly**

- Low self-consumption of the heating of the heating over a heating period
- · Reduces exhaust emissions at startup
- · Less startup noise



## Comfort

- Motor-dependent heating operation
- · 3 power levels 23 to 35 kw

## Functional representation

Aquavent Scholastic with mechanical seal



### Characteristic diagram Spheros Scholastic pump " at 12V and 13 V"



### Dimensions (mm)



#### Features:

- Proven construction principle
- Lightweight composite housing reinforced with metal inserts in critical locations
- Compact design
- Ceramic shaft seal

## **TECHNICAL DATA**

| Circulation pump    | Volume flow<br>(I/h)                      | Nominal voltage<br>(V) | Power<br>Comsumption                            | Water<br>Connections               | Dimensions<br>(L x W x H) | Weight   |
|---------------------|-------------------------------------------|------------------------|-------------------------------------------------|------------------------------------|---------------------------|----------|
| Aquavent Scholastic | 950 GPH @ 7 ft Head<br>3,600 I/h @2.8 PSI | 12V or<br>24V          | 8.6 Amps @ 12V or<br>4.3 Amps @ 24V (104 Watts) |