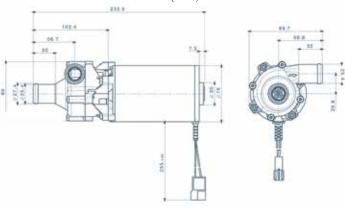

E FOR THE SCHOOL BUS

The Aquavent Scholastic water pump is specially designed for the school bus market. Reliable, high flowing and competitive pricing makes this pump the ideal solution.



## **HIGHLIGHTS**



## **Low life-cycle costs**

- Low fuel consumption of vehicle due to reduced heater weight
- Brushless EC motor allows longer running times
- · Easy to maintain



# **Environmentally friendly**

- Low self-consumption of the heating of the heating over a heating period
- · Reduces exhaust emissions at startup
- · Less startup noise



## Comfort

- Motor-dependent heating operation
- · 3 power levels 23 to 35 kw

## Functional representation

Aquavent Scholastic with mechanical seal



### Characteristic diagram Spheros Scholastic pump " at 12V and 13 V"



### Dimensions (mm)



#### Features:

- Proven construction principle
- Lightweight composite housing reinforced with metal inserts in critical locations
- Compact design
- Ceramic shaft seal

## **TECHNICAL DATA**

| Circulation pump    | Volume flow<br>(I/h)                      | Nominal voltage<br>(V) | Power<br>Comsumption                            | Water<br>Connections               | Dimensions<br>(L x W x H) | Weight   |
|---------------------|-------------------------------------------|------------------------|-------------------------------------------------|------------------------------------|---------------------------|----------|
| Aquavent Scholastic | 950 GPH @ 7 ft Head<br>3,600 I/h @2.8 PSI | 12V or<br>24V          | 8.6 Amps @ 12V or<br>4.3 Amps @ 24V (104 Watts) | 5/8 inch OD pipe<br>and