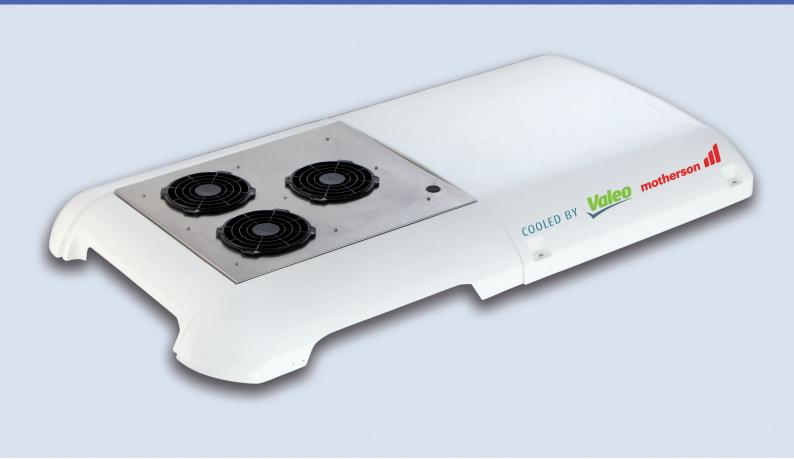

## DESIGNED FOR HOT COUNTRIES ACCORDING TO EUROPEAN STANDARDS

The powerful CC175 and CC225 roof top units were specially designed for reliable climate comfort in midi buses whereas the additional model CC275 with 32kW is also suitable for larger vehicles.

Ideal for either initial equipment or retrofitting, all models guarantee a cool interior at high outside temperature. High efficient radial blowers assure best air-flow and the units have a very small impact on fuel consumption due to low weight and high COP.

## HIGHLIGHTS

- High cooling capacity
- · High air flow
- Extreme low weight
- Reduced refrigerant charge due to MFC technology
- · Heating and fresh-air optional
- Easy installation
- Easy maintenance access
- High reliable brushless fan & blowers. Low noise level.