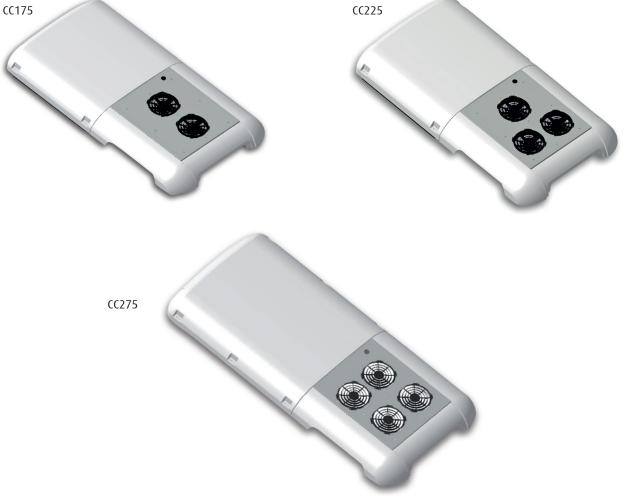

## CC175/CC225/CC275

## DESIGNED FOR HOT COUNTRIES ACCORDING TO EUROPEAN STANDARDS

The powerful CC175 and CC225 roof top units were specially designed for reliable climate comfort in midi buses whereas the additional model CC275 with 32kW is also suitable for larger vehicles.

## TECHNICAL DATA

| Technical Data                           | CC175             | CC225             | CC225 Wider       | CC275             | CC275 Wider       |
|------------------------------------------|-------------------|-------------------|-------------------|-------------------|-------------------|
| Max. Cooling capacity (kW)*              | 20                | 25                | 25                | 32                | 32                |
| Air flow evaporator (free-blowing, m³/h) | 4200              | 4200**            | 4200**            | 6400**            | 6400**            |
| Max. outside temperature (°C)            | 55                | 55                | 55                | 55                | 55                |
| Max. current consumption (12V)           | 85A               | 92A               | 92A               | -                 | -                 |
| Max. current consumption (24V)           | 55A               | 64A               | 64A               | 88A               | 88A               |
| Refrigerant (CFC-free)                   | R134a             | R134a             | R134a             | R134a             | R134a             |
| Compressor (cm³)                         | 210               | 310               | 310               | 400 - 560         | 400 - 560         |
| Weight (roof top unit (kg)               | 105               | 108               | 108               | 125               | 135               |
| Dimensions L x W x H (mm)                | 2705 x 1450 x 220 | 2705 x 1450 x 220 | 2705 x 1715 x 220 | 3105 x 1450 x 220 | 3105 x 1715 x 220 |