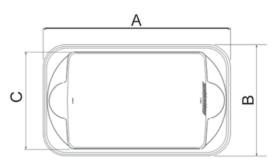

#### **Dimensions**

#### **TECHNICAL DATA**

|                    | Dimensions of  | Dimensions      | Inner Dimensions | Height   | Height   | Opening |
|--------------------|----------------|-----------------|------------------|----------|----------|---------|
|                    | Roof Opening   | L x W           | L x W            | (open)   | (closed) |         |
| Glass Hatch VISION | 38 x 21 in     | 40.75 x 24 in   | 29 x 20 in       | 4.41 in  | 0.98 in  | 3.2 in  |
|                    | (970 x 530 mm) | (1035 x 615 mm) | (733 x 512 mm)   | (112 mm) | (25 mm)  | (80 mm) |