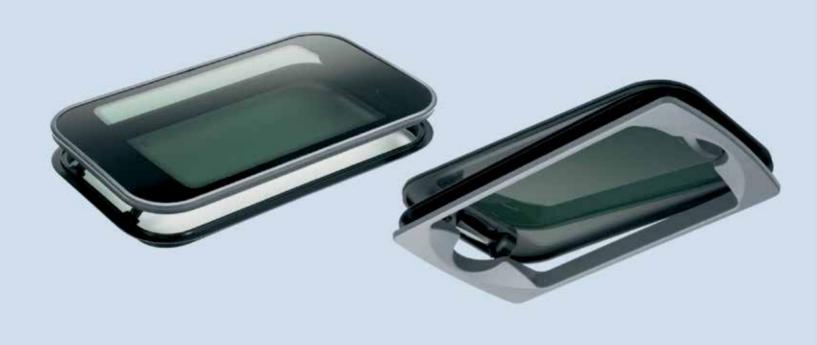

## SAFETY AND COMFORT

The Glass Hatch VISION is designed to give the manufacturer and the operator all possible advantages available in a Glass Hatch. VISION is a very attractive looking hatch with features that are by far more enhanced than the existing products on the market.

The mounting of the hatch is fast and easy and ensures best fitting from a radius of 6000 to infinity thanks to a curvature of 8000 of the dark tinted glass and the outer aluminum frame. In addition, the Glass Hatch VISION is only 25 mm (1 in.) high from the roof surface when closed and the manual hatch weighs only 10.9 kg (24 lb.).

### **TECHNICAL DESIGN**

Several technical as well as design aspects have directed the way of designing the VISION; on the contrary to a flat glass the 8000 radius of the glass makes it very strong and eliminates the vibration – not to mention the more professional look it gives. The new unique patented HMM-mechanism reduces the chances of self opening in tunnels and extreme windy conditions by requiring considerably more operational power to open. The ventilation opening of 80 mm (3.2 in.) is far more than what traditional hatches offer. The mechanisms are attached to the glass dome with a special glued metal adapter allowing easy replacement of parts and glass. No special tooling is required nor is there any risk of leakage due to no holes in the dome. In addition, the operation can be carried out from inside the bus.