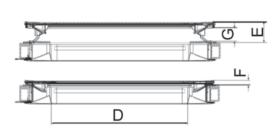

#### **Dimensions**

#### **TECHNICAL DATA**

|                    | Dimensions of  | Dimensions      | Inner Dimensions | Height   | Height   | Opening |
|--------------------|----------------|-----------------|------------------|----------|----------|---------|
|                    | Roof Opening   | L x W           | L x W            | (open)   | (closed) |         |
| Glass Hatch VISION | 38 x 21 in     | 40.75 x 24 in   | 29 x 20 in       | 4.41 in  | 0.98 in  | 3.2 in  |
|                    | (970 x 530 mm) | (1035 x 615 mm) | (733 x 512 mm)   | (112 mm) | (25 mm)  | (80 mm) |