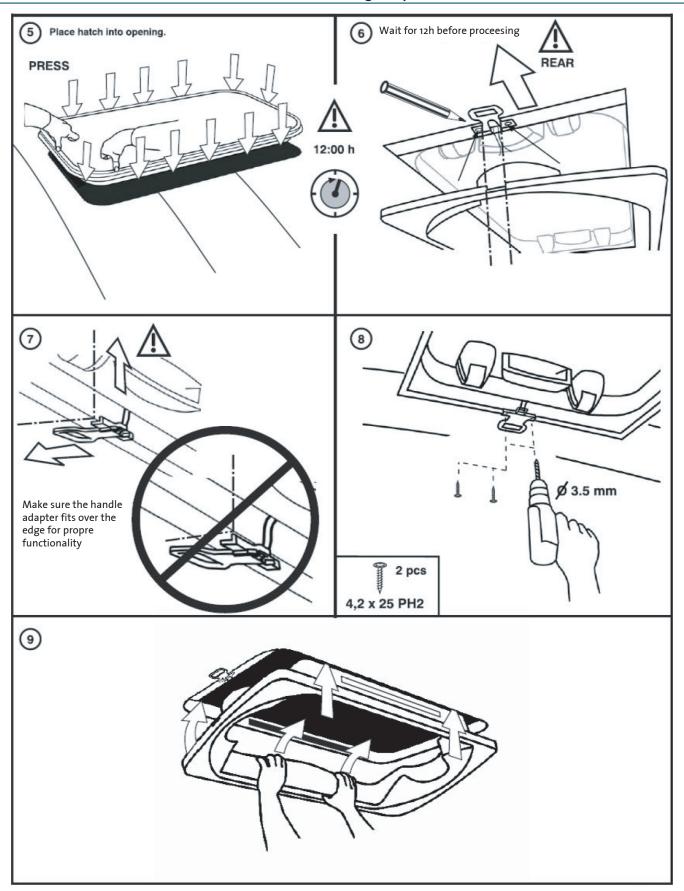

## **VISION**

INSTALLATION INSTRUCTIONS FOR MANUAL EMERGENCY EXIT MODELS



## TERMS AND CONDITIONS FOR HANDLING AND INSTALLATION

Handle the VISION product with care. Don't lift product from glass edge cover!

Assembly surfaces must be clean and dry. Ideal assembly temperature is 15°C - 25°C in 50% relative humidity.

The warranty is valid when installation is made according to these instructions.

## Validated installation accessories (not included)

- Sika Aktivator-100
- Sikaflex-221
- Sika Nozzle 22565 to shape number 3
- Screwdriver





## Installation instructions for VISION Manual Emergency Exit models