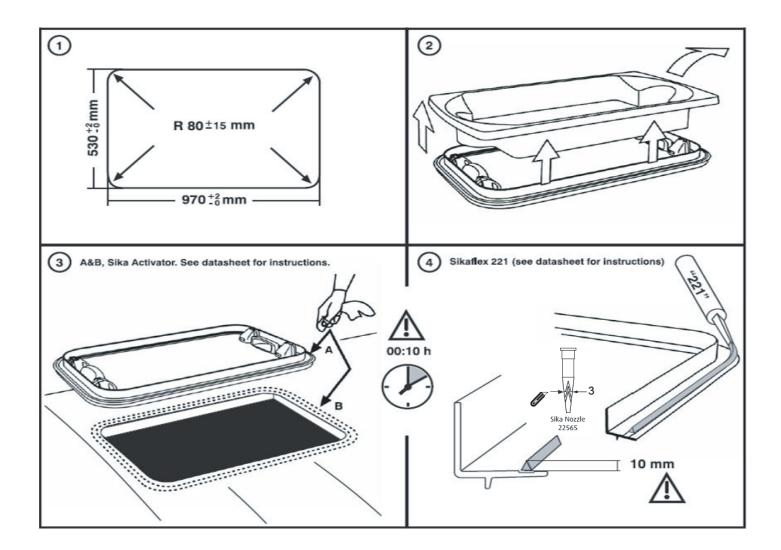

## Validated installation accessories (not included)

- Sika Aktivator-100
- Sikaflex-221
- Sika Nozzle 22565 to shape number 3
- Screwdriver