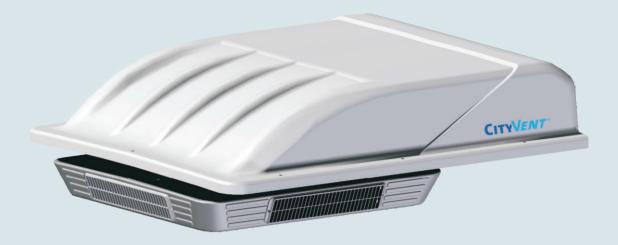

## **VENTILATION AND AIR RENEWAL SYSTEM**

Urban

Smart ventilation for city buses

|                          | Technical data        |
|--------------------------|-----------------------|
| Highlights               | CITYV <i>ENT</i> °    |
| Technical Specification  | According NBR 15570   |
| Weight                   | 27 Kg                 |
| Air flow                 | 1950m <sup>3</sup> /h |
| Dimension L x W x H (mm) | 1200 x 950 x 240      |
| Voltage (DC)             | 24V                   |
| Amperage                 | 5A                    |