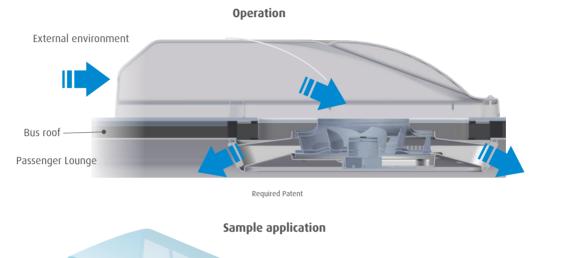

**Advantages** 

InstallationSimple

Air diffuser

Direct blowing

## Ventilation

- 100% Fresh air
- Uniform and pleasant air movement, direct air blowing
- $\boldsymbol{\cdot}$  Possibility of fresh air also when parked
- Specially designed radial blower