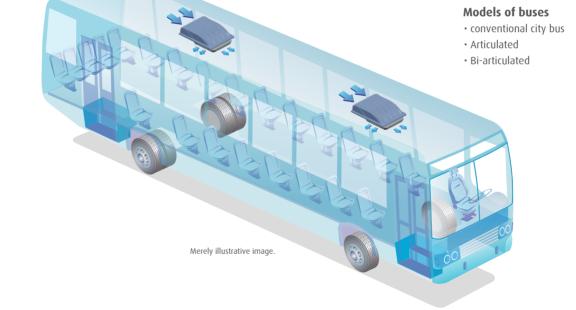

Merely illustrative image

## **VENTILATION AND AIR RENEWAL SYSTEM**

Urban



Smart ventilation for city buses



|                          | Technical data        |
|--------------------------|-----------------------|
| Highlights               | CITYV <i>ENT</i> °    |
| Technical Specification  | According NBR 15570   |
| Weight                   | 27 Kg                 |
| Air flow                 | 1950m <sup>3</sup> /h |
| Dimension L x W x H (mm) | 1200 x 950 x 240      |
| Voltage (DC)             | 24V                   |
| Amperage                 | 5A                    |





**Advantages** 

InstallationSimple

Air diffuser

Direct blowing

## Maintenance

- Easy maintenance and cleannes
- Removable cover

## Ventilation

- 100% Fresh air
- Uniform and pleasant air movement, direct air blowing
- $\boldsymbol{\cdot}$  Possibility of fresh air also when parked
- Specially designed radial blower