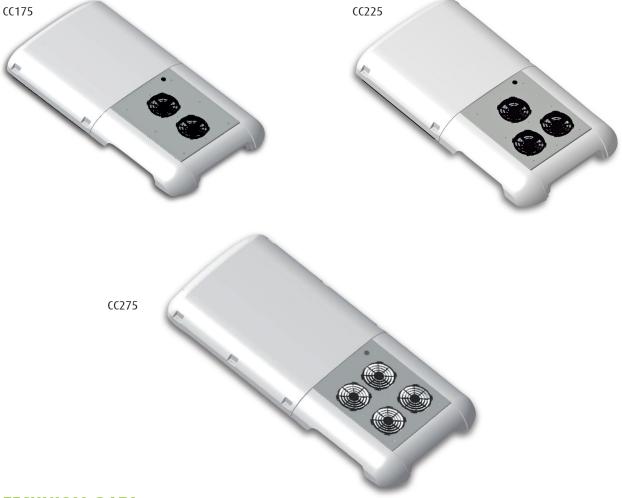

## CC175/CC225/CC275

## DESIGNED FOR HOT COUNTRIES ACCORDING TO EUROPEAN STANDARDS

The powerful CC175 and CC225 roof top units were specially designed for reliable climate comfort in midi buses whereas the additional model CC275 with 32kW is also suitable for larger vehicles.

## TECHNICAL DATA

| Technical Data                           | CC175               | CC225               | CC225 Wider         | CC275              | CC275 Wider        |
|------------------------------------------|---------------------|---------------------|---------------------|--------------------|--------------------|
| Max. Cooling capacity (kW)*              | 20                  | 25                  | 25                  | 32                 | 32                 |
| Air flow evaporator (free-blowing, m³/h) | 4200                | 4200**              | 4200**              | 6400**             | 6400**             |
| Max. outside temperature (°C)            | 55                  | 55                  | 55                  | 55                 | 55                 |
| Max. current consumption (12V)           | 85A                 | 92A                 | 92A                 | -                  | -                  |
| Max. current consumption (24V)           | 55A                 | 64A                 | 64A                 | 88A                | 88A                |
| Refrigerant (CFC-free)                   | R134a               | R134a               | R134a               | R134a              | R134a              |
| Compressor (cm³)                         | 210                 | 310                 | 310                 | 400 - 560          | 400 - 560          |
| Weight (roof top unit (kg)               | 105                 | 108                 | 108                 | 125                | 135                |
| Dimensions L x W x H (mm)                | 2,705 x 1,450 x 220 | 2,705 x 1,450 x 220 | 2,705 x 1,715 x 220 | 3,105 x 1450 x 220 | 3,105 x 1,715 x 22 |