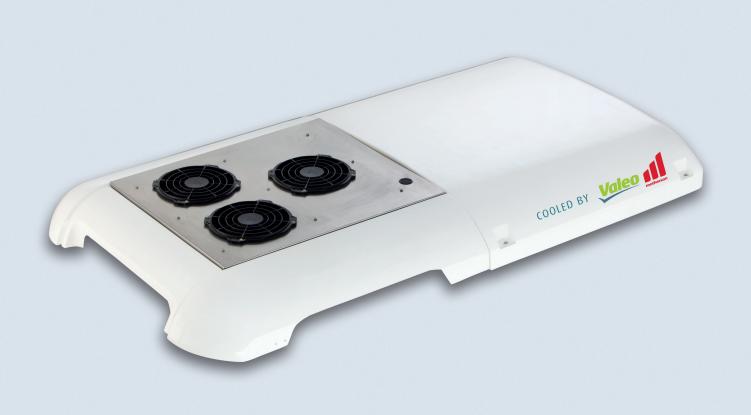

## DESIGNED FOR HOT COUNTRIES ACCORDING TO EUROPEAN STANDARDS

The powerful CC175 and CC225 roof top units were specially designed for reliable climate comfort in midi buses whereas the additional model CC275 with 32kW is also suitable for larger vehicles.

Ideal for either initial equipment or retrofitting, all models guarantee a cool interior at high outside temperature. High efficient radial blowers assure best air-flow and the units have a very small impact on fuel consumption due to low weight and high COP.

## HIGHLIGHTS

- High cooling capacity
- · High air flow
- Extreme low weight
- Reduced refrigerant charge due to MFC technology
- · Heating and fresh-air optional
- Easy installation
- Easy maintenance access
- High reliable brushless fan & blowers. Low noise level.