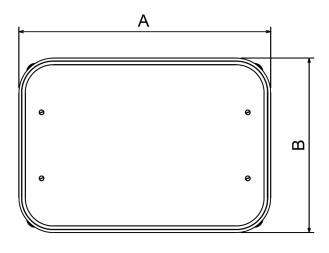

#### **TECHNICAL DATA**

| Vision Series              | Vision X                                                     |
|----------------------------|--------------------------------------------------------------|
| Cut-off (mm)               | 970 x 630°³ R100                                             |
|                            |                                                              |
| Dome (mm)                  | (A) 1035 x (B) 715                                           |
| Interior opening (mm)      | (C) 612 x (D) 733                                            |
| Height open / closed (mm)  | (E) 112 / (F) 25                                             |
| Ventilation opening (mm)   | (G) 80                                                       |
| Weight Hatch (kg)          | 13.2                                                         |
| Weight inner trim (kg)     | 0.6                                                          |
| Weight interior cover (kg) | 1.4 (optional)                                               |
| Dome material              | 4mm Safety Glass (Clear with imprint Light Transmission 14%) |
| Glazing material approval  | UN ECE R.43.01s2                                             |
| Emergency Exit approval    | UN ECE R.107.08, CCAP, FMVSS                                 |
| Flammability approval      | UN ECE R.118.03 (applies for vehicle class 2 & 3 only)       |