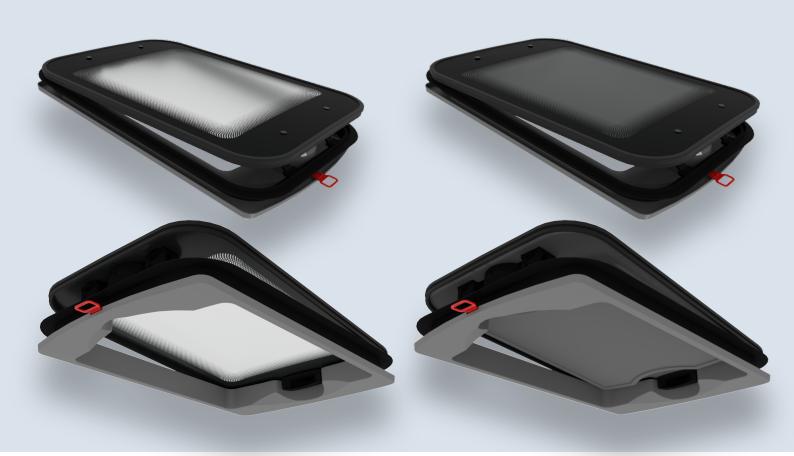

The Glass panel is vibration free due to its curved shape. With a Light Transmission rate of 14% most of the heat is filtered away with a dense rasterized pattern still giving the much needed additional light to the passenger area.

The hatch is the most aerodynamic hatch on the market. With a height of only 25mm from the roof surface, it is the optimal solution to every bus where air friction makes a difference.

A ventilator opening for 80mm makes Vision X also Unique. No other serial production Emergency Escape Ventilator Hatch meets this ventilation level.

Vision X Emergency Exit can be released internally with a handle thus there is no need to break the glass panel, which is a demand for the North American FMVSS safety regulation.

Should you want the goodies of the Vision X but would like to have an interior panel; that is also possible. For very hot and cold areas an interior panel is recommended for its thermal insulation characteristics to prevent condense build in the cold and heat prevention in the hot.