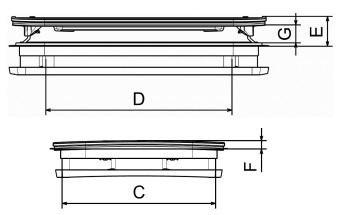

#### **TECHNICAL DATA**

| Vision Series              | Vision X                                                     |
|----------------------------|--------------------------------------------------------------|
| Cut-off (mm)               | 970 x 630°³ R100                                             |
|                            |                                                              |
| Dome (mm)                  | (A) 1035 x (B) 715                                           |
| Interior opening (mm)      | (C) 612 x (D) 733                                            |
| Height open / closed (mm)  | (E) 112 / (F) 25                                             |
| Ventilation opening (mm)   | (G) 80                                                       |
| Weight Hatch (kg)          | 13.2                                                         |
| Weight inner trim (kg)     | 0.6                                                          |
| Weight interior cover (kg) | 1.4 (optional)                                               |
| Dome material              | 4mm Safety Glass (Clear with imprint Light Transmission 14%) |
| Glazing material approval  | UN ECE R.43.01s2                                             |
| Emergency Exit approval    | UN ECE R.107.08, CCAP, FMVSS                                 |
| Flammability approval      | UN ECE R.118.03 (applies for vehicle class 2 & 3 only)       |